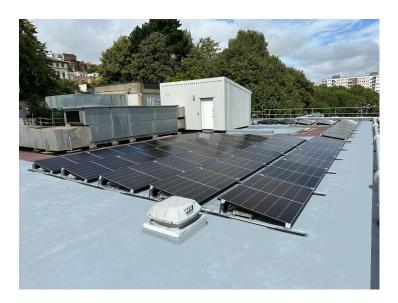

## Outcome:

During the works, Adexsi UK in collaboration with T Clark and BAM have designed supplied and installed a 16.2kWp Solar PV Array. Using Q Cells 405w panels and 17kW Rayleigh Inverter the AdeSolar® system will help in monitoring and securing the Trusts energy needs.