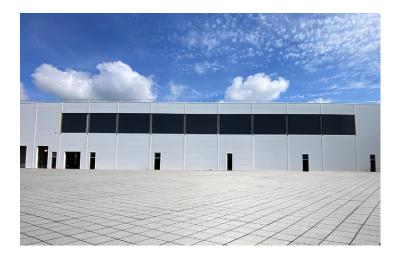

## Overview:

Adexsi UK have undertaken Design, Supply and Installation of 296m2 of Fixed Blade Architectural Louvres at the New Engineering Building in Crewe.

## Outcome:

Adexsi UK worked with Main Contractor Goldbeck Construction to provide AdeShade® Shield FL700 extruded Aluminium Louvre system complete with insect protection. The system provides a sleek shadow line along 2 facades in contrast colour as it is integrated with the Goldbeck cladding system. Works are progressing and the Louvre cladding installation should be completed shortly.