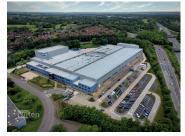

The Phase II extension to its UK facility in Milton Keynes will provide an additional 80,000sq ft of factory and offices, which will enable BPUK to bring more production lines, it will also add around 130 new jobs to the Milton Keynes area.

## Outcome:

Working with Wilten Construction and the Client, Adexsi UK have been able to provide an upgrade to the existing Smoke Ventilation system and integrate it with all new AdeSmoke® ventilators on the extension. Adexsi Group Products – Hexadome & Bluecoif Ventilators along with pneumatic controls have been installed