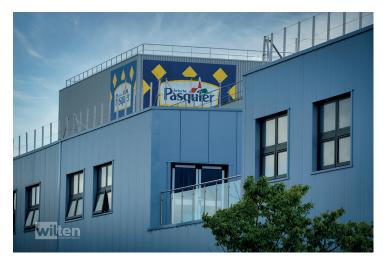

## Overview:

Brioche Pasquier UK is a traditional French family bakery, in 1936 Gabriel Pasquier founded the company by opening his first bakery in the west of France. The Company offers an extensive range of Brioche, Biscotte & Pâtisserie, #BriochePasquierUK takes pride in delivering high-quality bakery and dessert foods for every occasion.

The Phase II extension to its UK facility in Milton Keynes will provide an additional 80,000sq ft of factory and offices, which will enable BPUK to bring more production lines, it will also add around 130 new jobs to the Milton Keynes area.