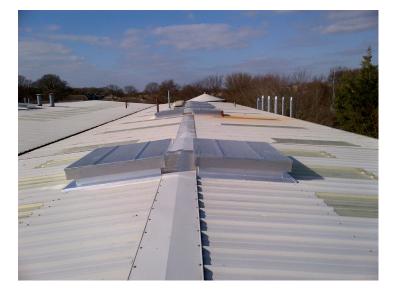

## **Overview:**

This challenging environment required a smoke ventilation system incorporating 12 Certilam louvers which were supplied to the National Health Service for this laundry in Maidstone.

With multi-use operation for smoke control and daily ventilation. The louvers were equipped with bird guards and supplied, installed and commissioned on a Kingspan profiled roof.