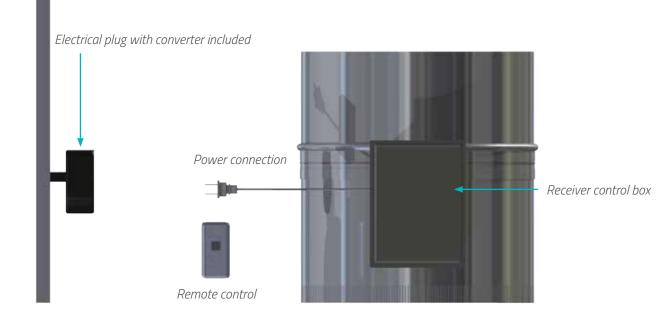

#### **ONLY IF YOU CHOSE DIMMER OPTION**

#### #4 ASSEMBLY OF DIMMER OPTION

Α

Insert the tube trought the aluminium frame ring.

В

Press the button on the remote control once to activate the dimmer then press again to stop when you obtain the desired amount of light or darkness