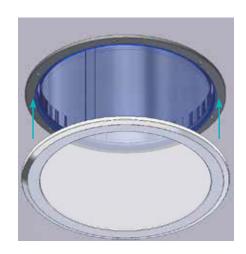

## #8 Final Assembly

Place the finishing ring on the frame ring. Secure it by turning it a quarter turn.