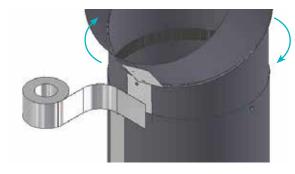

## #8 Final Assembly

Place the finishing ring on the frame ring. Secure it by turning it a quarter turn.