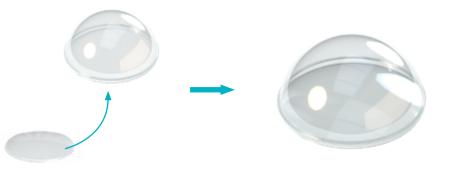

## #6 UPSTAND ASSEMBLY Push the scatter plate inside the dome until it fits inside the aluminum ring

B Place the dome on the curb mount cover upstand and fix it.

Stainless screw domed head 4.2 x 25 (with seal washer)