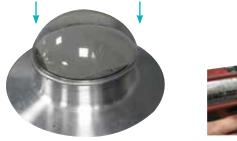

## #6 UPSTAND ASSEMBLY Push the scatter plate inside the dome until it fits inside the aluminum ring

B Place the dome on the curb mount cover upstand and fix it.

Stainless screw domed head 4.2 x 25 (with seal washer)