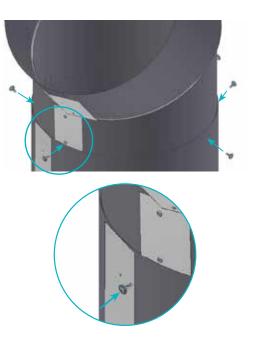

## #3 ASSEMBLY OF THE CIRCLE INSIDE CEILING

Α

В

Use the cutting template provided to mark the area which will be cut out of the ceiling.

Tube Ø 33 cm : cut will be Ø 37 cm Tube Ø 53 cm : cut will be Ø 57 cm

Cut out the area using the appropriate cutting tool for your ceiling.

*Glue the dust seal without center plastic film inside the frame ring as high as possible.* 

*Tighten the screws to rest against the ceiling.* 