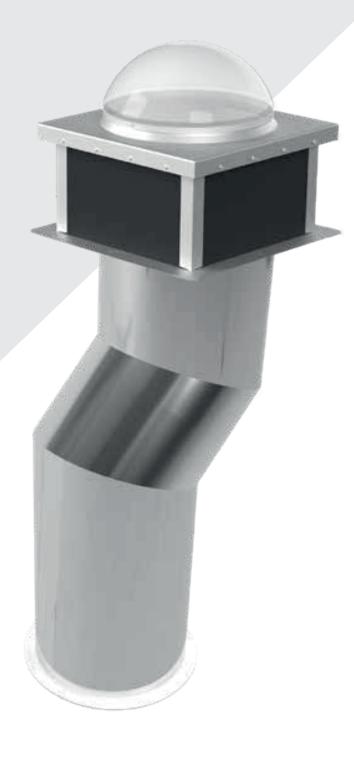

#### Provided by Bluetek

Dome

Scatter

Straight tube

Curb mount cover upstand

Finish ring

Ring frame to go inside the plaster board ceiling

Home diffuser

#### **FINISHED ASSEMBLY**

'Find A Better Way'

contact@adexsiuk.com www.adexsiuk.com

ADEXSI AROUND THE WORLD