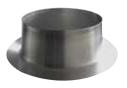

#### Provided by Bluetek

Dome

Scatter

Straight tube

Curb mount cover upstand

Finish ring

Ring frame to go inside the plaster board ceiling

Home diffuser

#### OPTIONS

Upstand for waterproofed roof

Upstand for rénovation

Upstand for dry roof

Curb PVC

Flashing

Insulated curb top

Dimmer kit

## **ASSEMBLY OF FLASHING OPTION**

Insert the tube trought the flashing. Cut off the protruding part.

B Push the scatter plate inside the dome until it fits inside the aluminum ring

Veiller à orienter la partie prismatique vers le bas. Make sure the prismatic part is facing downwards.

С

Place the curb mount cover upstand on the flashing and fix it together.

4 screws position equal for 33cm 6 screws position equal for 45 cm