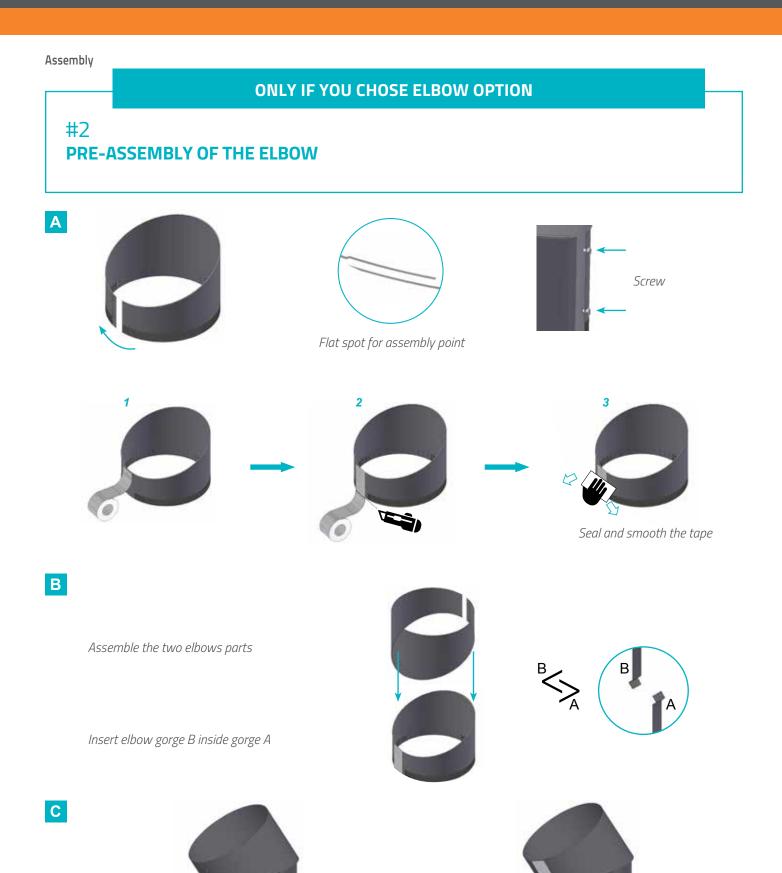

## #1 PRE-ASSEMBLY OF STRAIGHT TUBE

Α 1 2 Flat spot for assembly point 3 В 150 mm 150 mm 2 screws 4.2 x 13 С 1 2 3 M T Seal and smooth the tape adexsiuk contact@adexsiuk.com 08450 840555 www.adexsiuk.com 'Find A Better Way'

By turning each part to the opposite side, you will obtain an angle between 0  $^{\circ}$  and 45  $^{\circ}.$ 

Screw

Seal and smooth the tape