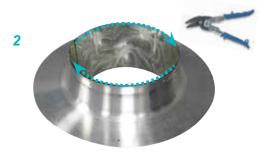

## #6 UPSTAND ASSEMBLY Push the scatter plate inside the dome until it fits inside the aluminum ring

B Place the dome on the curb mount cover upstand and fix it.

Stainless screw domed head 4.2 x 25 (with seal washer)