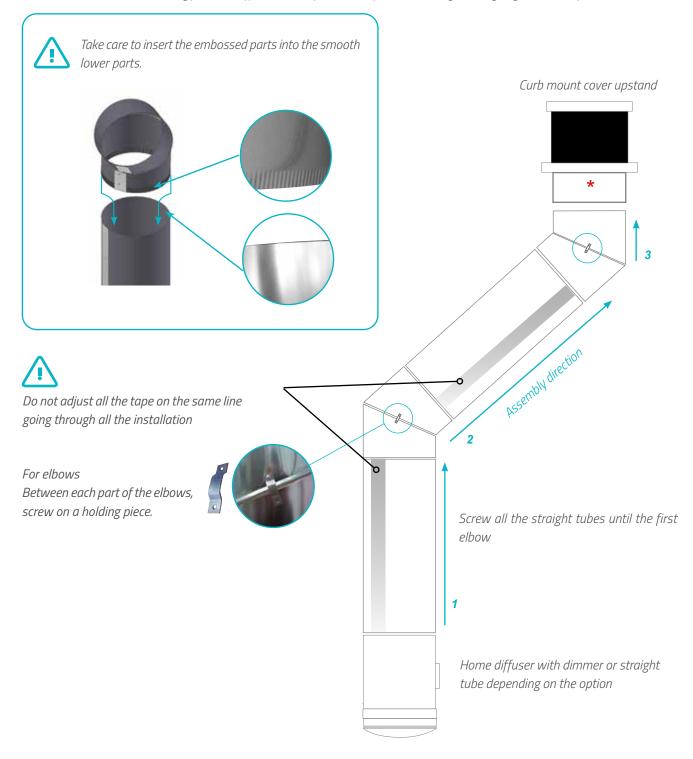

## #1 PRE-ASSEMBLY OF STRAIGHT TUBE

Α 1 2 Flat spot for assembly point 3 В 150 mm 150 mm 2 screws 4.2 x 13 С 1 2 3 M T Seal and smooth the tape adexsiuk contact@adexsiuk.com 08450 840555 www.adexsiuk.com 'Find A Better Way'

By turning each part to the opposite side, you will obtain an angle between 0  $^{\circ}$  and 45  $^{\circ}.$ 

Screw

Seal and smooth the tape

## #5 TUBE ASSEMBLY

Assemble tube (+elbows) starting from the diffuser to the upstand except the last straight tube going inside the upstand. \*

*Place the curb mount cover upstand on the upstant and fix it together.* 

Screw 5,5 x 25

part.

contact@adexsiuk.com www.adexsiuk.com

mount cover upstand and cut off the protruding

2

1

Α