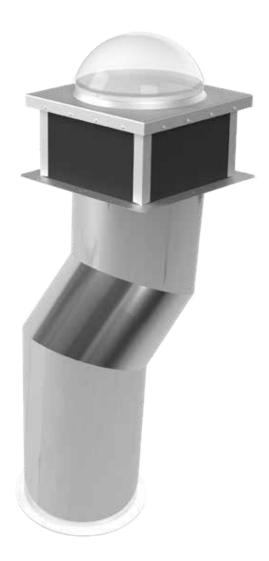

#### Provided by Bluetek

Dome

Scatter

Straight tube

Curb mount cover upstand

Finish ring

Ring frame to go inside the plaster board ceiling

Home diffuser

#### **FINISHED ASSEMBLY**

'Find A Better Way'

contact@adexsiuk.com www.adexsiuk.com

ADEXSI AROUND THE WORLD