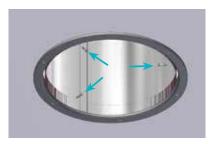

## #6 UPSTAND ASSEMBLY Push the scatter plate inside the dome until it fits inside the aluminum ring

B Place the dome on the curb mount cover upstand and fix it.

Stainless screw domed head 4.2 x 25 (with seal washer)

## **ASSEMBLY OF FLASHING OPTION**

Insert the tube trought the flashing. Cut off the protruding part.

B Push the scatter plate inside the dome until it fits inside the aluminum ring

Veiller à orienter la partie prismatique vers le bas. Make sure the prismatic part is facing downwards.