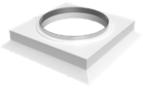

#### Provided by Bluetek

Dome

Scatter

Straight tube

Curb mount cover upstand

Finish ring

Ring frame to go inside the plaster board ceiling

Home diffuser

## #3 ASSEMBLY OF THE CIRCLE INSIDE CEILING

Α

В

Use the cutting template provided to mark the area which will be cut out of the ceiling.

Tube Ø 33 cm : cut will be Ø 37 cm Tube Ø 53 cm : cut will be Ø 57 cm

Cut out the area using the appropriate cutting tool for your ceiling.

*Glue the dust seal without center plastic film inside the frame ring as high as possible.* 

*Tighten the screws to rest against the ceiling.* 

## #8 Final Assembly

Place the finishing ring on the frame ring. Secure it by turning it a quarter turn.