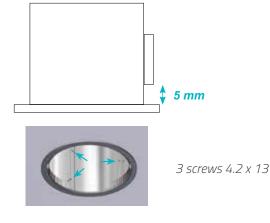

## #3 ASSEMBLY OF THE CIRCLE INSIDE CEILING

Α

В

Use the cutting template provided to mark the area which will be cut out of the ceiling.

Tube Ø 33 cm : cut will be Ø 37 cm Tube Ø 53 cm : cut will be Ø 57 cm

Cut out the area using the appropriate cutting tool for your ceiling.

*Glue the dust seal without center plastic film inside the frame ring as high as possible.* 

*Tighten the screws to rest against the ceiling.* 

## #4 TUBE ASSEMBLY

Α

Insert the tube trought the aluminium frame ring.

3 screws 4.2 x 13