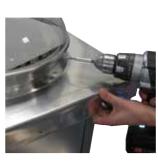

## #4 TUBE ASSEMBLY

Α

Insert the tube trought the aluminium frame ring.

3 screws 4.2 x 13

Screw 5,5 x 25

part.

contact@adexsiuk.com www.adexsiuk.com

mount cover upstand and cut off the protruding

2

1

Α