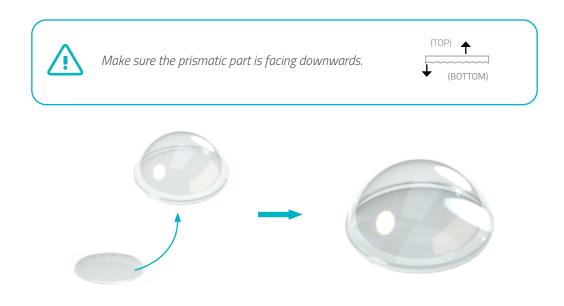

## **ASSEMBLY OF FLASHING OPTION**

Insert the tube trought the flashing. Cut off the protruding part.

B Push the scatter plate inside the dome until it fits inside the aluminum ring

Veiller à orienter la partie prismatique vers le bas. Make sure the prismatic part is facing downwards.