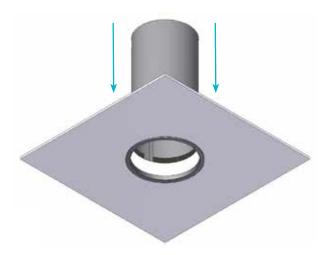

## #3 ASSEMBLY OF THE CIRCLE INSIDE CEILING

Α

В

Use the cutting template provided to mark the area which will be cut out of the ceiling.

Tube Ø 33 cm : cut will be Ø 37 cm Tube Ø 53 cm : cut will be Ø 57 cm

Cut out the area using the appropriate cutting tool for your ceiling.

*Glue the dust seal without center plastic film inside the frame ring as high as possible.* 

*Tighten the screws to rest against the ceiling.* 