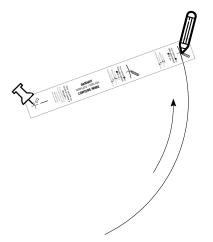

## #1 PRE-ASSEMBLY OF STRAIGHT TUBE

Α 1 2 Flat spot for assembly point 3 В 150 mm 150 mm 2 screws 4.2 x 13 С 1 2 3 M T Seal and smooth the tape adexsiuk contact@adexsiuk.com 08450 840555 www.adexsiuk.com 'Find A Better Way'

By turning each part to the opposite side, you will obtain an angle between 0  $^{\circ}$  and 45  $^{\circ}.$ 

Screw

Seal and smooth the tape