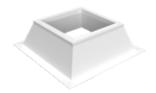

#### Provided by Bluetek

Dome

Scatter

Straight tube

Curb mount cover upstand

Finish ring

Ring frame to go inside the plaster board ceiling

Home diffuser

## #5 TUBE ASSEMBLY

Assemble tube (+elbows) starting from the diffuser to the upstand except the last straight tube going inside the upstand. \*

*Place the curb mount cover upstand on the upstant and fix it together.* 

## #6 UPSTAND ASSEMBLY Push the scatter plate inside the dome until it fits inside the aluminum ring

B Place the dome on the curb mount cover upstand and fix it.

Stainless screw domed head 4.2 x 25 (with seal washer)