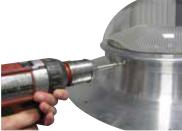

## #6 UPSTAND ASSEMBLY Push the scatter plate inside the dome until it fits inside the aluminum ring

B Place the dome on the curb mount cover upstand and fix it.

Stainless screw domed head 4.2 x 25 (with seal washer)