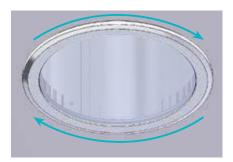

## #8 Final Assembly

Place the finishing ring on the frame ring. Secure it by turning it a quarter turn.