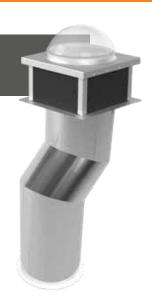

#### Provided by Bluetek

Dome

Scatter

Straight tube

Curb mount cover upstand

Finish ring

Ring frame to go inside the plaster board ceiling

Home diffuser

#### **FINISHED ASSEMBLY**

'Find A Better Way'

contact@adexsiuk.com www.adexsiuk.com

ADEXSI AROUND THE WORLD