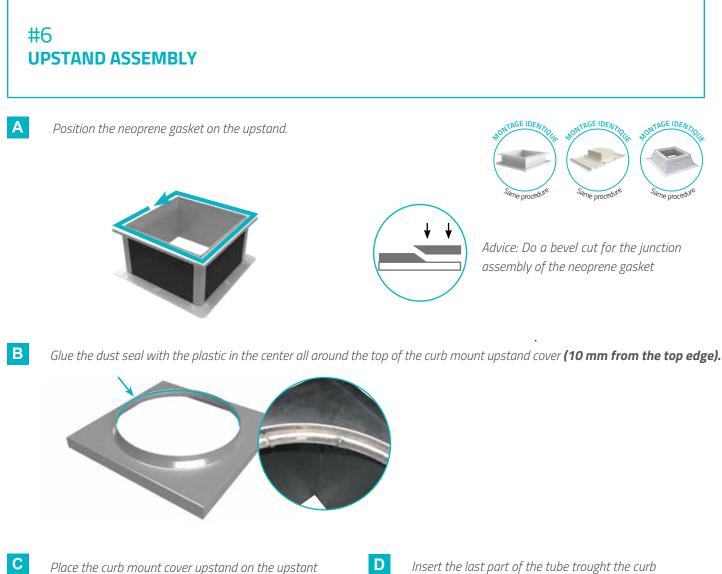

## #6 UPSTAND ASSEMBLY Push the scatter plate inside the dome until it fits inside the aluminum ring

B Place the dome on the curb mount cover upstand and fix it.

Stainless screw domed head 4.2 x 25 (with seal washer)

С

Place the curb mount cover upstand on the flashing and fix it together.

4 screws position equal for 33cm 6 screws position equal for 45 cm