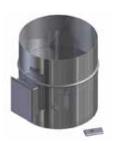

#### Provided by Bluetek

Dome

Scatter

Straight tube

Curb mount cover upstand

Finish ring

Ring frame to go inside the plaster board ceiling

Home diffuser

## #1 PRE-ASSEMBLY OF STRAIGHT TUBE

Α 1 2 Flat spot for assembly point 3 В 150 mm 150 mm 2 screws 4.2 x 13 С 1 2 3 M T Seal and smooth the tape adexsiuk contact@adexsiuk.com 08450 840555 www.adexsiuk.com 'Find A Better Way'

## #4 TUBE ASSEMBLY

Α

Insert the tube trought the aluminium frame ring.

3 screws 4.2 x 13