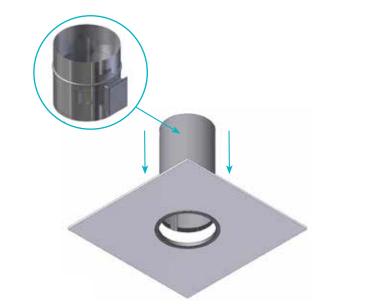

## #3 ASSEMBLY OF THE CIRCLE INSIDE CEILING

Α

В

Use the cutting template provided to mark the area which will be cut out of the ceiling.

Tube Ø 33 cm : cut will be Ø 37 cm Tube Ø 53 cm : cut will be Ø 57 cm

Cut out the area using the appropriate cutting tool for your ceiling.

*Glue the dust seal without center plastic film inside the frame ring as high as possible.* 

*Tighten the screws to rest against the ceiling.* 