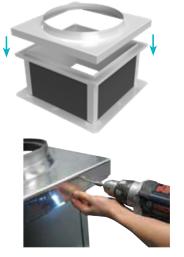

## #6 UPSTAND ASSEMBLY Push the scatter plate inside the dome until it fits inside the aluminum ring

B Place the dome on the curb mount cover upstand and fix it.

Stainless screw domed head 4.2 x 25 (with seal washer)