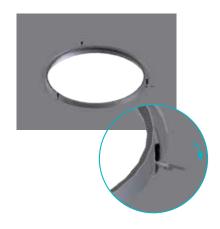

## #3 ASSEMBLY OF THE CIRCLE INSIDE CEILING

Α

В

Use the cutting template provided to mark the area which will be cut out of the ceiling.

Tube Ø 33 cm : cut will be Ø 37 cm Tube Ø 53 cm : cut will be Ø 57 cm

Cut out the area using the appropriate cutting tool for your ceiling.

*Glue the dust seal without center plastic film inside the frame ring as high as possible.* 

*Tighten the screws to rest against the ceiling.* 