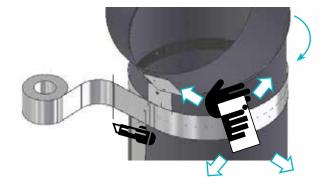

## #1 PRE-ASSEMBLY OF STRAIGHT TUBE

Α 1 2 Flat spot for assembly point 3 В 150 mm 150 mm 2 screws 4.2 x 13 С 1 2 3 M T Seal and smooth the tape adexsiuk contact@adexsiuk.com 08450 840555 www.adexsiuk.com 'Find A Better Way'

By turning each part to the opposite side, you will obtain an angle between 0  $^{\circ}$  and 45  $^{\circ}.$ 

Screw

Seal and smooth the tape