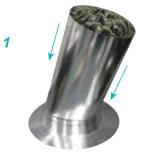

## #1 PRE-ASSEMBLY OF STRAIGHT TUBE

Α 1 2 Flat spot for assembly point 3 В 150 mm 150 mm 2 screws 4.2 x 13 С 1 2 3 M T Seal and smooth the tape adexsiuk contact@adexsiuk.com 08450 840555 www.adexsiuk.com 'Find A Better Way'