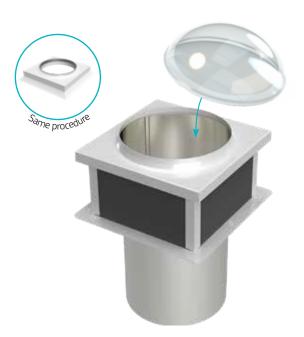

#### Provided by Bluetek

Dome

Scatter

Straight tube

Curb mount cover upstand

Finish ring

Ring frame to go inside the plaster board ceiling

Home diffuser

## #6 UPSTAND ASSEMBLY Push the scatter plate inside the dome until it fits inside the aluminum ring

B Place the dome on the curb mount cover upstand and fix it.

Stainless screw domed head 4.2 x 25 (with seal washer)

## #8 Final Assembly

Place the finishing ring on the frame ring. Secure it by turning it a quarter turn.